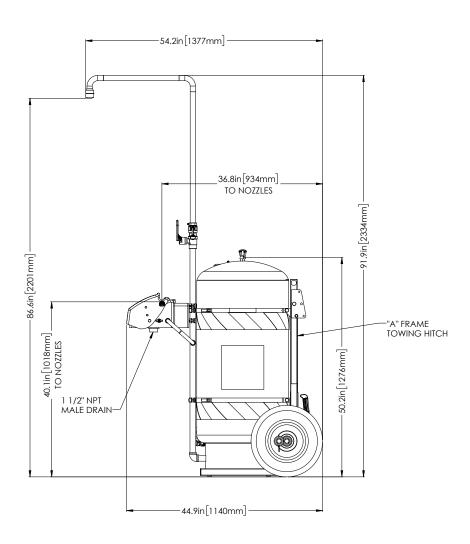

## Specifications

| MATERIALS OF CONSTRUCTION             |                                                                                                                                                                         |
|---------------------------------------|-------------------------------------------------------------------------------------------------------------------------------------------------------------------------|
| PIPWORK & FITTINGS                    | Stainless steel                                                                                                                                                         |
| OPERATING VALVE                       | 316L stainless steel, two piece stay open valve                                                                                                                         |
| SHOWER SPRAY OUTLET                   | Machine molded nylon 6 red shower nozzle                                                                                                                                |
| STANDARD FINISH                       | White gloss painted tank                                                                                                                                                |
| SERVICES                              |                                                                                                                                                                         |
| WATER INLET                           | 1/2 in coupling                                                                                                                                                         |
| DESIGN OPERATING PRESSURE             | 2.0 to 6 BAR G (29 to 87 PSI)                                                                                                                                           |
| TEST PRESSURE                         | 10.3 BAR G (149 PSI)                                                                                                                                                    |
| MINIMUM FLOW RATES                    | Shower: 76 liters/minute minimum (20 US Gallons). Eye/face wash: 11.4 liters/minute minimum (3 US Gallons)                                                              |
| ENVIRONMENTAL OPERATING TEMPERATURE   |                                                                                                                                                                         |
| MINIMUM AMBIENT OPERATING TEMPERATURE | 5° C (41° F)                                                                                                                                                            |
| MAXIMUM AMBIENT OPERATING TEMPERATURE | 35° C (95° F)                                                                                                                                                           |
| ACTIVATION/OPERATION                  |                                                                                                                                                                         |
| SHOWER/BODY SPRAY OPERATION           | Hand lever                                                                                                                                                              |
| EYE/FACE WASH OPERATION               | Pull lid forward                                                                                                                                                        |
| NOMINAL WEIGHTS and DIMENSIONS        |                                                                                                                                                                         |
| DIMENSIONS (WxDxH)                    | Non-assembled: 759 mm (29.9 in) $\times$ 1140 mm (44.9 in) $\times$ 1459 mm (57.4 in) Assembled: 759 mm (29.9 in) $\times$ 1377 mm (54.2 in) $\times$ 2334 mm (91.9 in) |
| WEIGHT                                | 86 kg (190 lb)                                                                                                                                                          |
| CAPACITY                              | 114 liter (30 US Gallons)                                                                                                                                               |