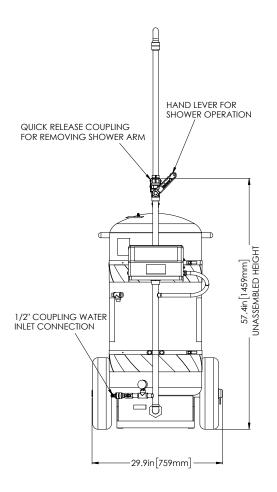

## Specifications

| MATERIALS OF CONSTRUCTION             |                                                                                                                                                                         |
|---------------------------------------|-------------------------------------------------------------------------------------------------------------------------------------------------------------------------|
| PIPWORK & FITTINGS                    | Stainless steel                                                                                                                                                         |
| OPERATING VALVE                       | 316L stainless steel, two piece stay open valve                                                                                                                         |
| SHOWER SPRAY OUTLET                   | Machine molded nylon 6 red shower nozzle                                                                                                                                |
| STANDARD FINISH                       | White gloss painted tank                                                                                                                                                |
| SERVICES                              |                                                                                                                                                                         |
| WATER INLET                           | 1/2 in coupling                                                                                                                                                         |
| DESIGN OPERATING PRESSURE             | 2.0 to 6 BAR G (29 to 87 PSI)                                                                                                                                           |
| TEST PRESSURE                         | 10.3 BAR G (149 PSI)                                                                                                                                                    |
| MINIMUM FLOW RATES                    | Shower: 76 liters/minute minimum (20 US Gallons). Eye/face wash: 11.4 liters/minute minimum (3 US Gallons)                                                              |
| ENVIRONMENTAL OPERATING TEMPERATURE   |                                                                                                                                                                         |
| MINIMUM AMBIENT OPERATING TEMPERATURE | 5° C (41° F)                                                                                                                                                            |
| MAXIMUM AMBIENT OPERATING TEMPERATURE | 35° C (95° F)                                                                                                                                                           |
| ACTIVATION/OPERATION                  |                                                                                                                                                                         |
| SHOWER/BODY SPRAY OPERATION           | Hand lever                                                                                                                                                              |
| EYE/FACE WASH OPERATION               | Pull lid forward                                                                                                                                                        |
| NOMINAL WEIGHTS and DIMENSIONS        |                                                                                                                                                                         |
| DIMENSIONS (WxDxH)                    | Non-assembled: 759 mm (29.9 in) $\times$ 1140 mm (44.9 in) $\times$ 1459 mm (57.4 in) Assembled: 759 mm (29.9 in) $\times$ 1377 mm (54.2 in) $\times$ 2334 mm (91.9 in) |
| WEIGHT                                | 86 kg (190 lb)                                                                                                                                                          |
| CAPACITY                              | 114 liter (30 US Gallons)                                                                                                                                               |