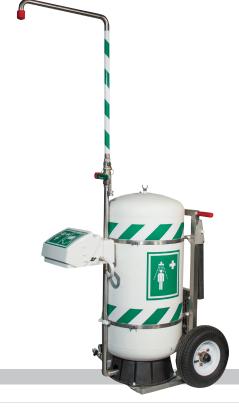

## 40K45G-A Mobile Self-Contained Emergency Safety Shower

The 114 liter (30 US Gallon) capacity unheated mobile self-contained emergency safety shower with eye/face wash unit. Suitable for temporary use and capable of delivering a constant flow of water for 1-1/2 minutes, the design features a polypropylene lined cylinder, a stainless steel frame and large pneumatic tires, making it easy to maneuver by one person. Built-in A-frame with towing hitch makes it simple to move longer distances or over uneven surfaces by using any small vehicle fitted with a standard towball. In addition, the wheel spacing can be altered allowing the unit to fit through standard door openings.

## Specifications

| MATERIALS OF CONSTRUCTION             |                                                                                                                                                                         |
|---------------------------------------|-------------------------------------------------------------------------------------------------------------------------------------------------------------------------|
| PIPWORK & FITTINGS                    | Stainless steel                                                                                                                                                         |
| OPERATING VALVE                       | 316L stainless steel, two piece stay open valve                                                                                                                         |
| SHOWER SPRAY OUTLET                   | Machine molded nylon 6 red shower nozzle                                                                                                                                |
| STANDARD FINISH                       | White gloss painted tank                                                                                                                                                |
| SERVICES                              |                                                                                                                                                                         |
| WATER INLET                           | 1/2 in coupling                                                                                                                                                         |
| DESIGN OPERATING PRESSURE             | 2.0 to 6 BAR G (29 to 87 PSI)                                                                                                                                           |
| TEST PRESSURE                         | 10.3 BAR G (149 PSI)                                                                                                                                                    |
| MINIMUM FLOW RATES                    | Shower: 76 liters/minute minimum (20 US Gallons). Eye/face wash: 11.4 liters/minute minimum (3 US Gallons)                                                              |
| ENVIRONMENTAL OPERATING TEMPERATURE   |                                                                                                                                                                         |
| MINIMUM AMBIENT OPERATING TEMPERATURE | 5° C (41° F)                                                                                                                                                            |
| MAXIMUM AMBIENT OPERATING TEMPERATURE | 35° C (95° F)                                                                                                                                                           |
| ACTIVATION/OPERATION                  |                                                                                                                                                                         |
| SHOWER/BODY SPRAY OPERATION           | Hand lever                                                                                                                                                              |
| EYE/FACE WASH OPERATION               | Pull lid forward                                                                                                                                                        |
| NOMINAL WEIGHTS and DIMENSIONS        |                                                                                                                                                                         |
| DIMENSIONS (WxDxH)                    | Non-assembled: 759 mm (29.9 in) $\times$ 1140 mm (44.9 in) $\times$ 1459 mm (57.4 in) Assembled: 759 mm (29.9 in) $\times$ 1377 mm (54.2 in) $\times$ 2334 mm (91.9 in) |
| WEIGHT                                | 86 kg (190 lb)                                                                                                                                                          |
| CAPACITY                              | 114 liter (30 US Gallons)                                                                                                                                               |